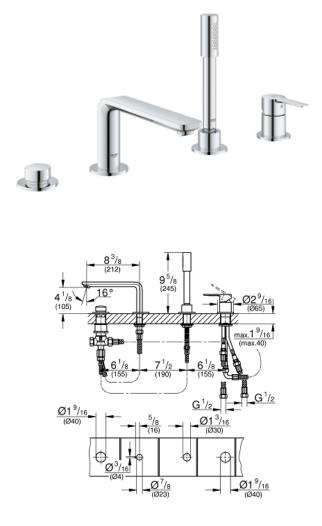

## LINEARE Four-Hole Bathtub Faucet with Handshower MODEL # 19577001

## Standard Specification:

- GROHE SilkMove 35 mm ceramic cartridge
- With temperature limiter
- GROHE StarLight chrome finish
- Pre-assembled spout mounting
- OHM operating element
- Metal lever handle
- Bath inlet with flow control
- Bath/shower diverter
- Hand shower Sena Stick (26 465)
- 79" metal shower hose
- Stainless steel flex lines
- Connection for shower hose
- Protected against backflow
- Min. recommended pressure: 15 psi